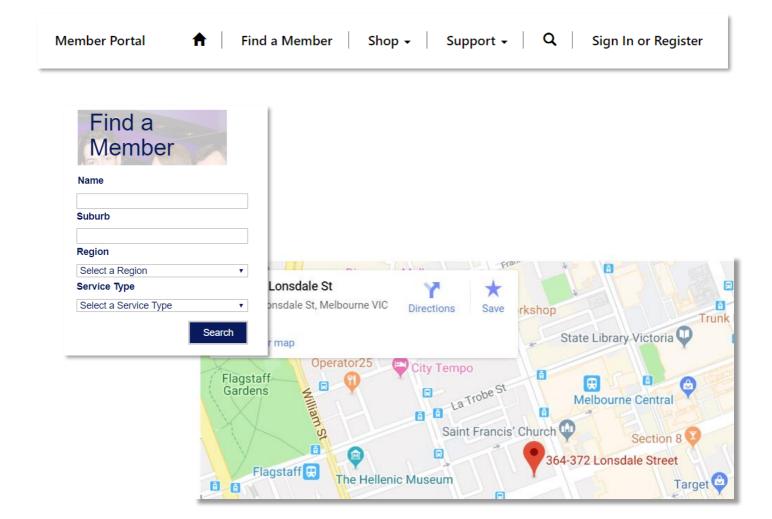

#### **Online Service for Members**

The Centauri Membership Solution delivers online functions through the Dynamics Portals service allowing members to purchase products and services online such as training and member events. You use the portals functions to provide services such as Find-A-Member and online news and knowledgebase services. The web portal service provides mobile responsive web pages that give your members access from anywhere.