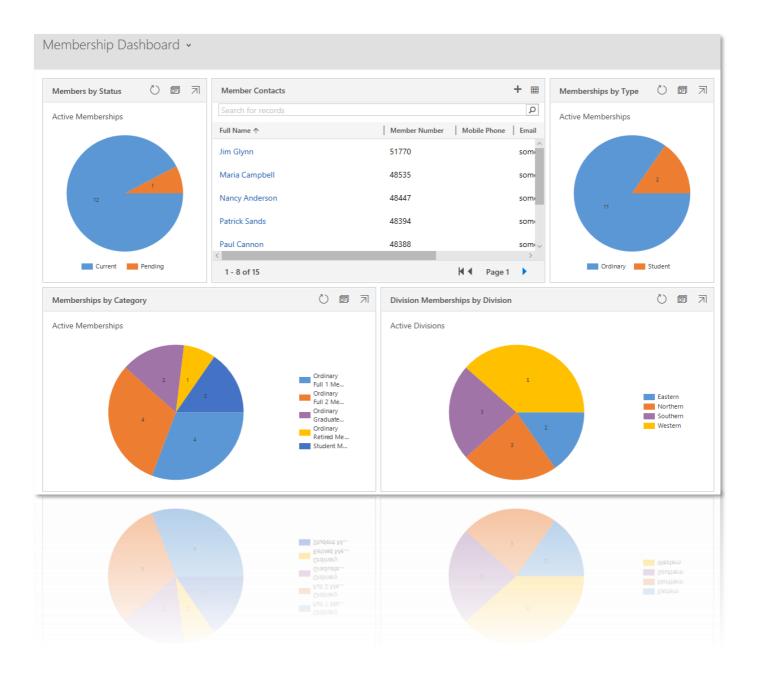

#### A Complete View of Your Members

The membership records functions delivered by the solution provide you with a complete, real time overview of your membership, delivered via dashboards, charts, views and forms that can be tailored to view your membership data your way.

The Centauri membership solution allows you to record and report on your membership using a range of segmentation criteria and deliver reporting and operational controls based on segmentation.