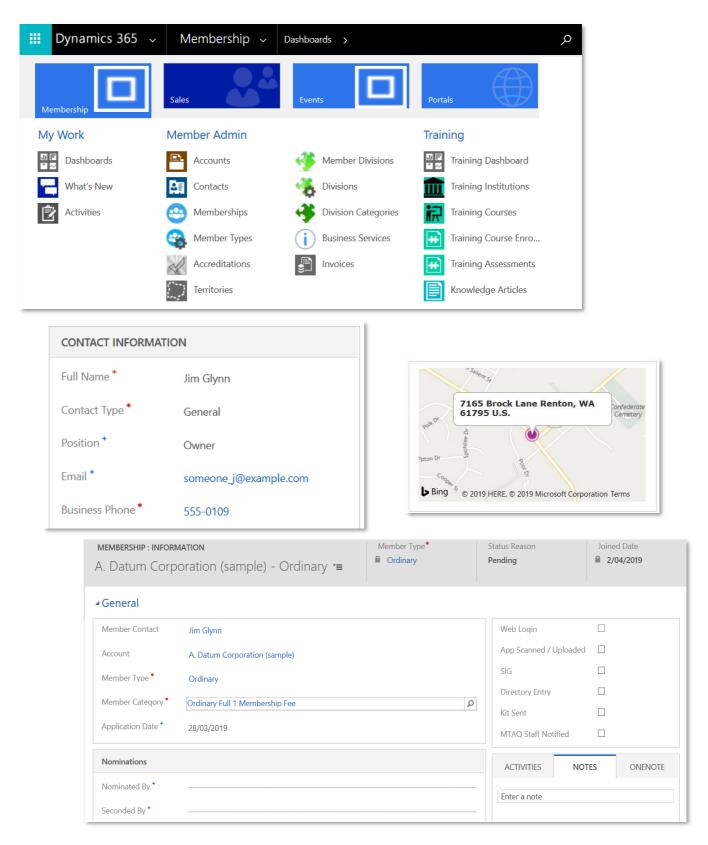

#### Feature Rich Membership Records

The Centauri Membership Solution provides all the record types and relationships you need for a comprehensive membership database. Centred on the solid foundations of Dynamics 365 records for Accounts, Contacts, Invoices and Activities, the solution provides interrelated records for Membership, Training, Events and Portal functions.

#### A Complete View of Your Members

The membership records functions delivered by the solution provide you with a complete, real time overview of your membership, delivered via dashboards, charts, views and forms that can be tailored to view your membership data your way.